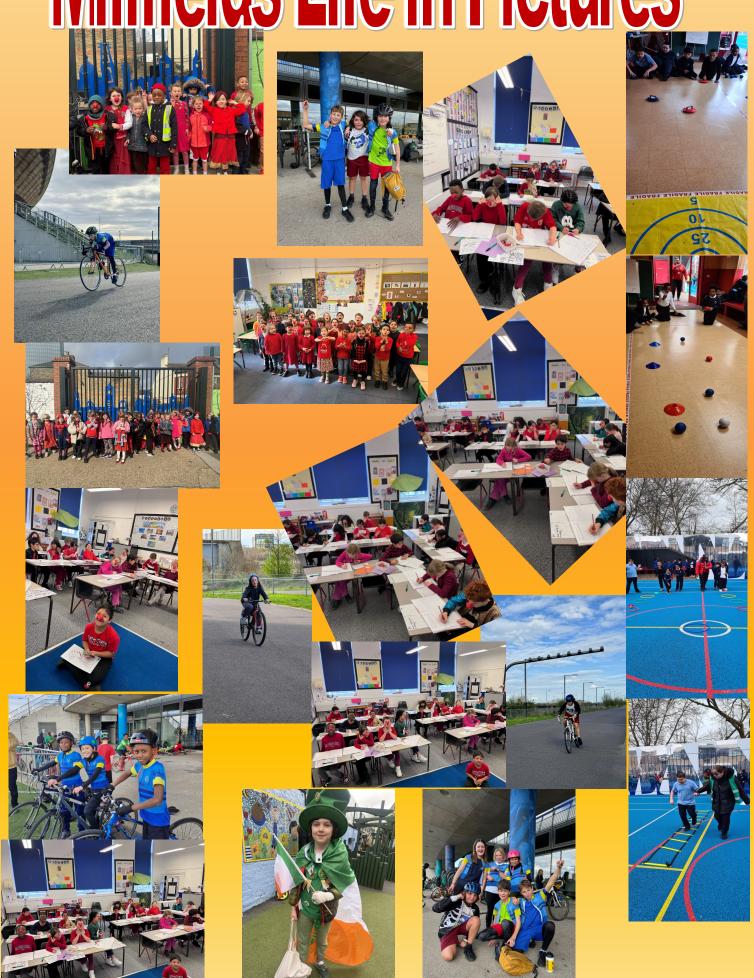

### **Gold Noses at Millfields!** On Monday, we wished our Muslim families Ramadan Mubarak, as they entered

as they enter a month of fasting, prayer, reflection, and community. Only children in Y5 and Y6 whose parents have also given them written permission, are allowed to fast in school time. Today, the school playground and corridors were filled with chatter and laughter as the whole school celebrated Comic Relief -Red Nose Day, as well as St Patrick's Day! The children and staff were dressed either in red, and some in green, and

some in both, and there were lots of red noses on show! We have sold more than 500 red noses, and have at least 3 golden noses at Millfields (these are apparently very rare) and also raised lots of money from on-the-gate donations. Thank you, as always, to the Millfields community - all the money will be going towards Comic Relief charities!

On Wednesday some of our children from Y3 and Y4, and 2 ARP children took part in a Hackney Sports Festival. They all played football, took part in relay races, coordination games, activity trails and lots more. They had a fantastic time and were so well behaved! Well done to Hugo, Theo, Yahya, Tolayo, Ahrianna, Gabriella, Bernie and Myles. Also, thank you to Izaac, Adele and June for going with them and encouraging them to have a go!

Yesterday some of our Cycling Team from Y5 and Y6 took part in the 6th Hackney Cycling League event at the Olympic Velodrome. The whole team did so well, and we came back with 4 gold medals and 2 silver, as well as lots of other high finish times, that means everyone contributed to the overall total points that keeps us at the top of the league! Well-done to all the children who took part and continue to make cycling so successful at Millfields. Thank you to Nishie and also to Kamari's mum, Chantelle, who helped out on the day!

Mekong Class visited the Hackney School of Food yesterday and made some delicious Spanish paella as part of their Geography work in school on Spain. Also around school, Y1 children dressed up as their favourite Nursery Rhyme characters yesterday - they all looked great and could tell me all about the characters that they were dressed up as. It was also great to see Nile Class doing a yoga session yesterday to make them calm and focussed ready for the next lesson.

A big thank you to both Nursery Classes who had their Class Sharing Assemblies today. It is such a big ask for our youngest children to stand up in front of family and friends and speak and sing so beautifully - they all did so well! Thanks to all the parents and carers who attended. Well done Lea and Thames!